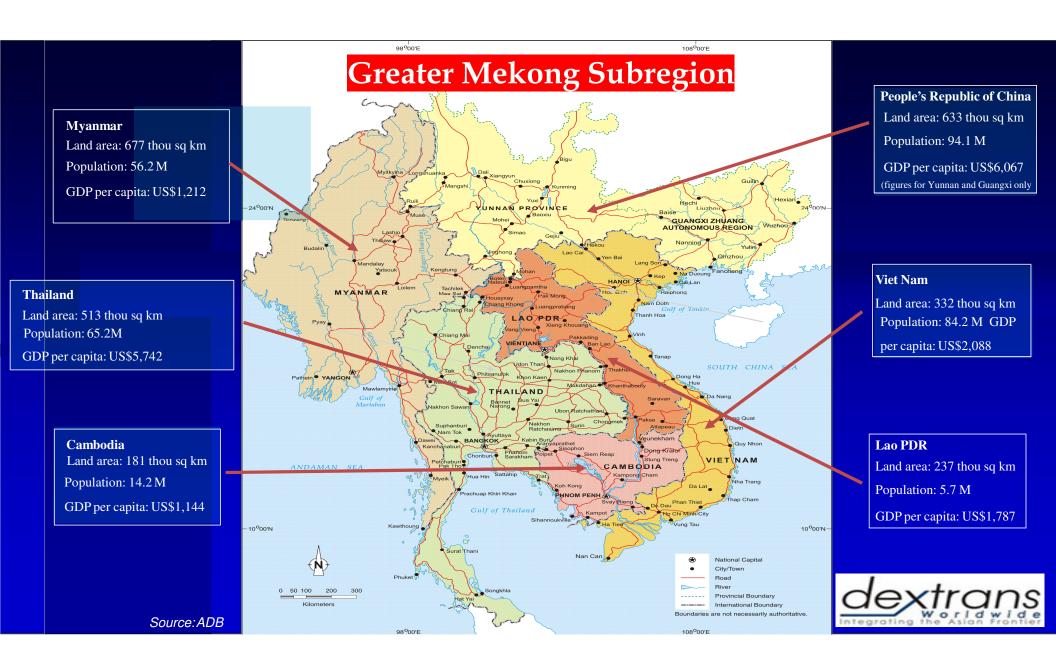

## **Cross Border Logistics Services - Thailand**

We offer inland cross border door-to-door trucking services from Thailand, Malaysia, Laos, Myanmar, Cambodia, Vietnam and Singapore and vice versa.

- **Strategically located** in the connected areas of ASEAN and hub of Greater Mekong Subregion.
  - Northern border connected via Myanmar to China & India.
  - Eastern border connected via Lao & Cambodia to Vietnam.
  - Southern border connected via Malaysia & Singapore.
- **Total population is 64 million** of which approximately 9.3 million live in Bangkok and vicinities. 94% of the population are Thai-speaking Buddhists.

## More 2/3 of GDP is **export-dependent**. Thailand is

- The world's largest cassava exporter.
- The 2<sup>nd</sup> largest exporter of gypsum.
- Leading exporter of rice and shrimp.
- Exporter of high-tech products such as integrated circuits & parts, electrical appliances and vehicle.

According to HSBC's global research report – Thailand would be the world's 22<sup>nd</sup> largest economy in 2050, the 3<sup>rd</sup> largest in South East Asia after Indonesia & Malaysia.