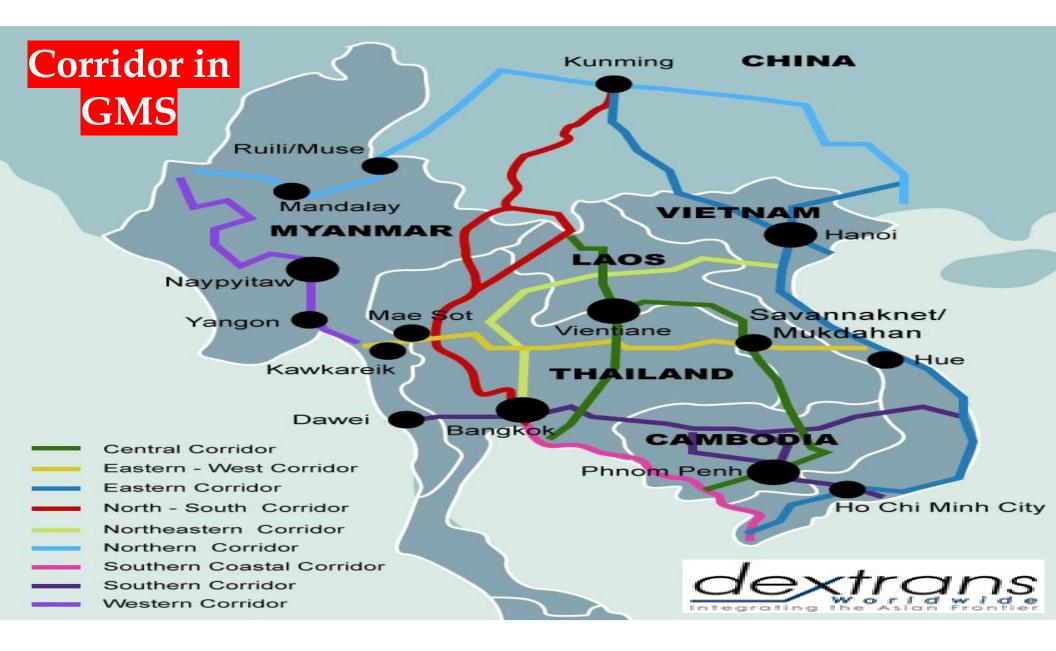

## **Cross Border Logistics Services - Thailand**

We offer inland cross border door-to-door trucking services from Thailand, Malaysia, Laos, Myanmar, Cambodia, Vietnam and Singapore and vice versa.

- **Strategically located** in the connected areas of ASEAN and hub of Greater Mekong Subregion.
  - Northern border connected via Myanmar to China & India.
  - Eastern border connected via Lao & Cambodia to Vietnam.
  - Southern border connected via Malaysia & Singapore.
- **Total population is 64 million** of which approximately 9.3 million live in Bangkok and vicinities. 94% of the population are Thai-speaking Buddhists.

## **Bangkok Cross Border Trucking Hub**

| 1.          | Fully accredited for "Inland Cross Border" for shipments to/from Laos, P.D.R., Myanmar and Cambodia, Vietnam and         |
|-------------|--------------------------------------------------------------------------------------------------------------------------|
|             | Malaysia.                                                                                                                |
| 2.          | Trailers / trucks for domestic & International shipping.                                                                 |
| 3.          | Low-base truck for oversized items & heavy cargoes.                                                                      |
| <b>4</b> .  | Our trucks are fully licensed by the Department of Land Transport for "Inland Transportation".                           |
| 5.          | One stop / Multimodal transport: for any shipment to/from any countries in the world via Thailand, by sea and/or air,    |
|             | then shipped by inland truck.                                                                                            |
| 6.          | Thailand is a key facilitator for cross border transportation thanks to the location of the country. We provide domestic |
|             | and cross border transportation, using 6 and 4 wheelers, and closed vans for FTL and LTL shipments.                      |
| 7.          | We have launched a new service of inland cross border door-to-door trucking between various countries: Thailand, 🔤 🔤 📕   |
|             | Malaysia, Singapore, Vietnam, Laos & Indonesia. 📩 👘 👘 👘 👘 👘 👘 👘 👘 👘 👘 👘 👘 👘                                              |
| 8.          | Fully accredited for "Inland Cross Border" for shipments to/from Laos, P.D.R., Myanmar and Cambodia, Vietnam and         |
| and a       | Malaysia.                                                                                                                |
| 9.          | Trailers / trucks for domestic & International shipping.                                                                 |
| 10.         | Low-base truck for oversized items & heavy cargoes.                                                                      |
| 11.         | Our trucks are fully licensed by the Department of Land Transport for "Inland Transportation".                           |
| 12.         | One stop / Multimodal transport: for any shipment to/from any countries in the world via Thailand, by sea and/or air,    |
|             | then shipped by inland truck.                                                                                            |
| 13.         | Thailand is a key facilitator for cross border transportation thanks to the location of the country. We provide domestic |
|             | and cross border transportation, using 6 and 4 wheelers, and closed vans for FTL and LTL shipments.                      |
| <i>14</i> . | We have launched a new service of inland cross border door-to-door trucking between various countries: Thailand, 🔤 🔤 🔤   |
|             | Malaysia, Singapore, Vietnam, Laos & Indonesia.                                                                          |
|             | dextrans                                                                                                                 |
|             | Worldwide                                                                                                                |