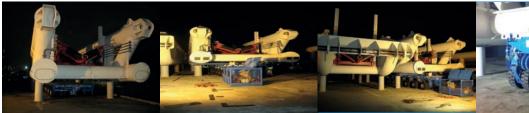

"In Projects Forwarding, Dextrans specializes in the industry verticals of Oil & Gas/Offshore Marine/Mining Power Generation"

**Sled Stinger** ment: 32.60m x 6.70 m x 6.03 r / 144.50 ton

Intermediate Stinger easurement: 24.64 m x 6.15 x 4.27m / 103.4 ton

HITCH STINGER ement: 24.64m x 6.15m x 6.03 / 101.40 ton

Lifting of Stinger USING 200 METRIC TON CONMENTTO TO MOVE ONE SECTION STINGER

"Dextrans Singapore delivered completed Stinger and completed Christmas tree modular units from Singapore to Brazil"