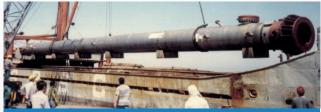

SHIPSIDE UNLOADING OF A **29 MT, 139 FEET LONG SPLITTING COLUMN** UNTO A BARGE AT MANILA PORT FOR DELIVERY VIA CAGAYAN DE ORO PORT TO DELIVERY PLANT

SIEDEL shipment - Korea delivery from Masan port to factory 220km outskirts of Seoul. Heaviest piece 85 tons for installation of conveyor belts bottling system into factor production lines. Shipments coming in from Italy and Philippines. ambodia Project Dextrans handled 7 x 40' OOG Flat racks and 3600cbm f breakbulk cargo (with heaviest iece of 115 tons) from Italy and rance into Shihaknoville Cambodia with the final factory destination in utskirts Phnom Penh in October 012. The project installation and lelivery took 2 weeks for the building f a bottling conveyors for the 2 roduction lines for Angkor Beer..