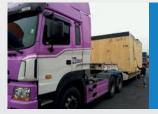

"In Projects Forwarding, Dextrans specializes in the industry verticals of Oil & Gas/Offshore Marine/Mining Power Generation"

**Sled Stinger** ment: 32.60m x 6.70 m x 6.03 r / 144.50 ton

Intermediate Stinger easurement: 24.64 m x 6.15 x 4.27m / 103.4 ton

HITCH STINGER ement: 24.64m x 6.15m x 6.03 / 101.40 ton

Lifting of Stinger USING 200 METRIC TON CONMENTTO TO MOVE ONE SECTION STINGER

"Dextrans Singapore delivered completed Stinger and completed Christmas tree modular units from Singapore to Brazil"